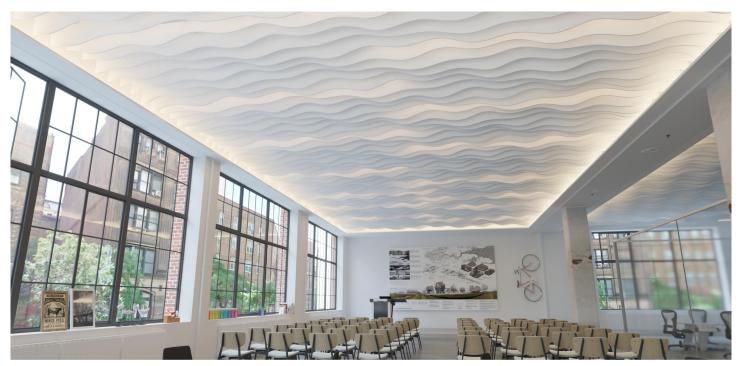

## About:

Atmosphera® Standard builds on Arktura's experience designing and manufacturing custom solutions to deliver a dynamic, scalable, and affordable family of modular ceiling systems. Choose from linear, organic, and faceted designs, offered in a wide range of colors. With modules available in Arktura's Soft Sound® acoustical material (100% PET plastic with up to 50% recycled content), Atmosphera® Standard can transform the aesthetics of your space while drastically reducing sound reverberation.