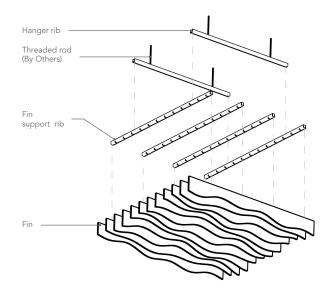

## + COMPONENT DIAGRAM

| Part | Material    | Dimensions | Color                       | Material Thickness |
|------|-------------|------------|-----------------------------|--------------------|
| Fin  | Soft Sound® | 25cm Deep  | See Standard<br>Color Chart | 12mm Soft Sound®   |
| Rib  | Steel       | 230cm L    |                             | 2mm Steel          |