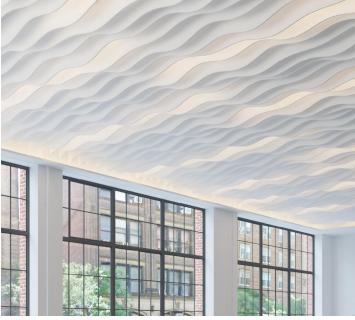

## About:

Atmosphera® Standard builds on Arktura's experience designing and manufacturing custom solutions to deliver a dynamic, scalable, and affordable family of modular ceiling systems. Choose from linear, organic, and faceted designs, offered in a wide range of colors. With modules available in Arktura's Soft Sound® acoustical material (100% PET plastic with up to 50% recycled content), Atmosphera® Standard can transform the aesthetics of your space while drastically reducing sound reverberation.