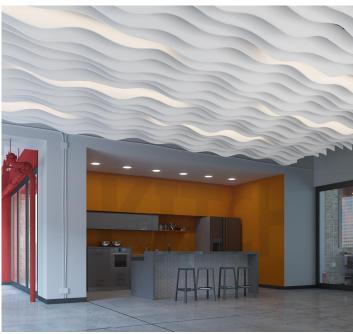

## About:

Atmosphera® Standard builds on Arktura's experience designing and manufacturing custom solutions to deliver a dynamic, scalable, and affordable family of modular ceiling systems. Choose from linear, organic, and faceted designs, offered in a wide range of colors. With modules available in Arktura's Soft Sound® acoustical material (100% PET plastic with up to 50% recycled content), Atmosphera® Standard can transform the aesthetics of your space while drastically reducing sound reverberation.