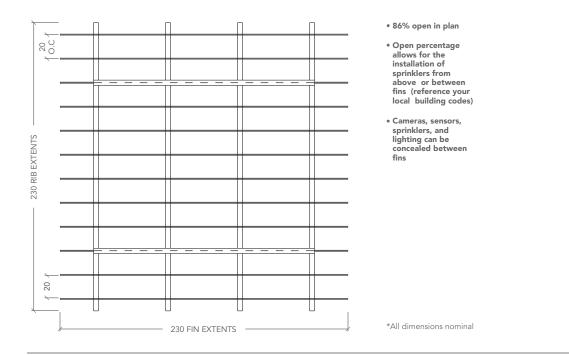

## + COMPONENT DIAGRAM

| Part | Material    | Dimensions | Color                       | Material Thickness |
|------|-------------|------------|-----------------------------|--------------------|
| Fin  | Soft Sound® | 25cm Deep  | See Standard<br>Color Chart | 12mm Soft Sound®   |
| Rib  | Steel       | 230cm L    |                             | 2mm Steel          |