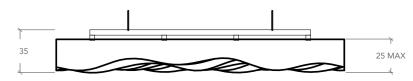

Modular & Dynamic

Acoustical Systems

Easy Installation

Open Versatility

Quick Ship Options

Performance & Sustainable Practices

+ SECTIONAL ELEVATION

## + COMPONENT DIAGRAM

| Part | Material    | Dimensions | Color                       | Material Thickness |
|------|-------------|------------|-----------------------------|--------------------|
| Fin  | Soft Sound® | 25cm Deep  | See Standard<br>Color Chart | 12mm Soft Sound®   |
| Rib  | Steel       | 230cm L    |                             | 2mm Steel          |